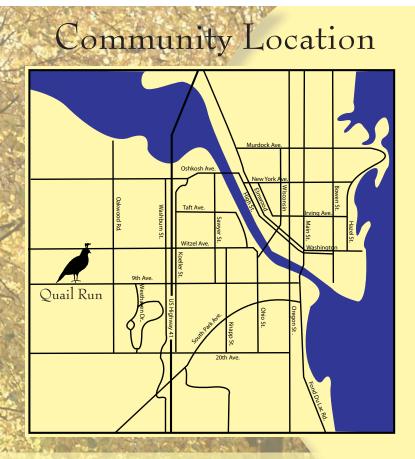

Alexander & Bishop Ltd is proud to present the Quail Run Farm community. This 40- acre lifestyle development at the west entry of Oshkosh is located minutes from area schools, retail stores, and restaurants. But more than a prime location, Quail Run is a way of life, catering to the individual in search of a quiet country atmosphere in a professional community. Alexander & Bishop invites you to call us today to talk about your new home at Quail Run Farms.

"An Estate Community"

www.alexanderbishop.com/quailrun

Located on the west side of Oshkosh, Quail Run Farm is a residential community designed for the homeowner who is looking for quiet country charm in a lifestyle community.