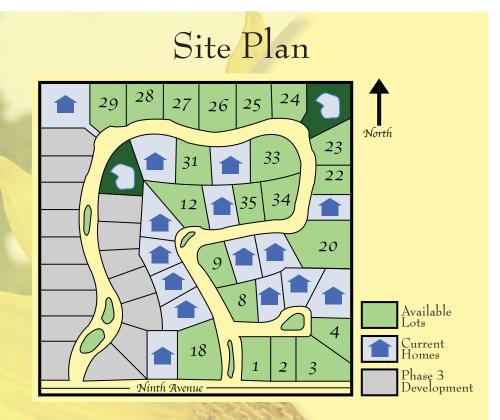

| рГ<br>Г      | Quail Run |           | ٦ |
|--------------|-----------|-----------|---|
| Home<br>Site | Sq/Ft     | Price     |   |
| 1            | 25,100    | \$ 85,000 |   |
| 2            | 24,000    | 85,000    |   |
| 3            | 38,312    | 99,000    |   |
| 4            | 24,200    | 82,500    |   |
| 5            | 32,171    | Sold      |   |
| 6            | 23,636    | Sold      |   |
| 7            | 22,618    | Sold      |   |
| 8            | 23,905    | 82,500    |   |
| 9            | 21,565    | 82,500    |   |
| 10           | 24,134    | Sold      |   |
| 11           | 21,792    | Sold      |   |
| 12           | 31,398    | 110,000   |   |
| 13           | 26,531    | Sold      |   |
| 14           | 21,990    | Sold      |   |
| 15           | 18,731    | Sold      |   |
| 16           | 34,184    | Sold      |   |
| 18           | 38,529    | 99,000    |   |
| 19           | 28,112    | Sold      |   |
| 20           | 46,886    | 120,000   |   |
| 21           | 22,615    | Sold      |   |
| 22           | 21,880    | 89,900    |   |
| 23           | 28,702    | 95,000    |   |
| 24           | 23,966    | 89,900    |   |
| 25           | 28,197    | 95,000    |   |
| 26           | 31,384    | 99,900    |   |
| 27           | 29,010    | 95,000    |   |
| 28           | 25,871    | 89,900    |   |
| 29           | 32,870    | 99,900    |   |
| 30           | 31,769    | Sold      |   |
| 31           | 30,417    | 99,900    |   |
| 32           | 29,761    | Sold      |   |
| 33           | 29,927    | 95,000    |   |
| 34           | 23,253    | 89,900    |   |
| 35           | 21,463    | 89,900    |   |
| а            |           | ,         | ட |